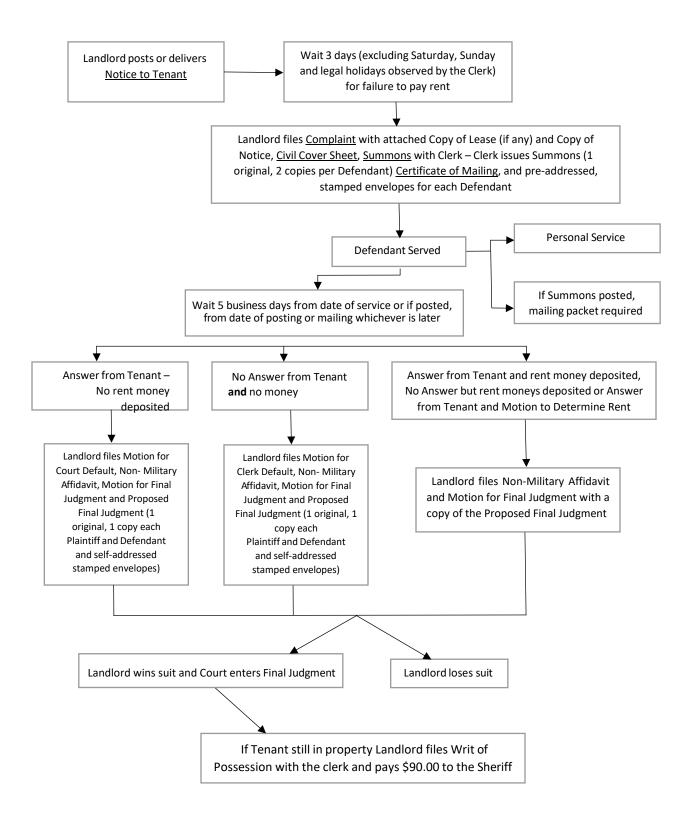

unty Courthouse, at your public library or online through the Florida Legislature website at http://www.leg.state.fl.us/Statutes.

<u>Do Not Sign</u> any documents that require a notary or deputy clerk signature until you are in front of the notary or deputy clerk.

**Retain Copies** of all forms filed for your records.

<u>Documents Must Be Legible</u>, type written or legibly handwritten in black or blue ink.

<u>It is important</u> that the names and addresses are the same on all documents.

<u>A Delay Can Occur</u> because of any errors on your paperwork or if the proper fees are not submitted.

**<u>Do Not Accept Any Rent</u>** after initiating the eviction process or your case may be dismissed per Florida Statute 83.56(5).

#### DELINQUENT TENANT FLOWCHART - COUNT 1 POSSESSION ONLY



#### **FILING CHECKLIST**

RESIDENTIAL EVICTION FOR NON-PAYMENT OF RENT (POSSESSION ONLY)

#### **STEP ONE – FILE CASE WITH CLERK**

To file an Eviction case, you may file the following forms along with the filing fee and any service fees, if applicable, with the Clerk's office. Complaint for Eviction with attached copy of the written lease agreement, if any, and Notice to Pay Rent (1) Original and (2) copies for each Defendant to be served\* \_\_\_\_ Civil Cover Sheet \_\_\_\_\_ Authorization of Property Manager – Only provide if you are a property manager filing a complaint on behalf of a landlord. Summons on Claim for Possession of Residential Premises (1) Original and (1) copy for each Defendant to be served along with pre-addressed stamped envelopes (4 stamps each)\* Certificate of